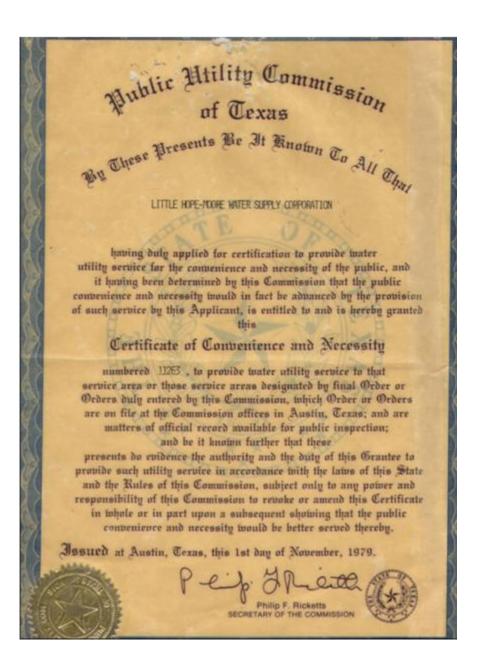

#### CERTIFICATE OF CONVENIENCE AND NECESSITY

To Provide Water Service Under Texas Water Code and Public Utility Commission Substantive Rules

Certificate No. 11263

#### I. Certificate Holder:

Little Hope-Moore Water Supply Corporation 150 FM 16 Canton, Texas 75103

## II. General Description and Location of Service Area:

The central area covered by this certificate is located approximately four (4) miles east of Canton, Texas on US Highway 64. The service area is generally bounded on the east by Ben Wheeler, Texas, on the south by FM 2909, on the west by Canton, Texas and on the north by I20.

This certificate is issued under Application No. 30999-C and subject to the rules and orders of the Commission, the laws of the State of Texas; conditions contained herein and may be revoked for violations thereof. The certificate is valid until amended or revoked by the Commission.

Issued Dated: November 1, 1979

Approved Oct. 26, 2020