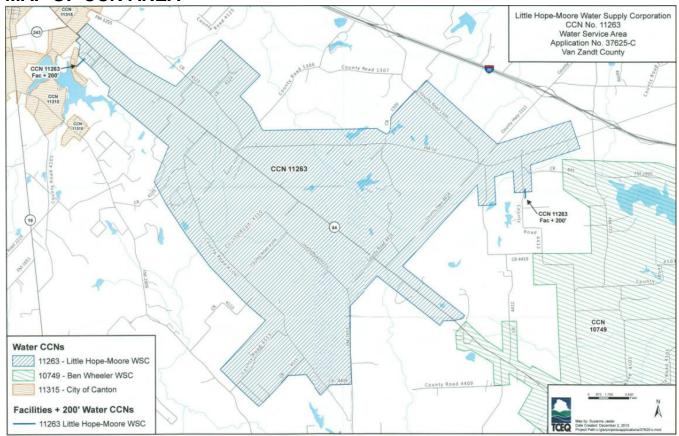

# **MAP OF CCN AREA**

## II. General Description and Location of Service Area:

The central area covered by this certificate is located approximately four (4) miles east of Canton, Texas on US Highway 64. The service area is generally bounded on the east by Ben Wheeler, Texas, on the south by FM 2909, on the west by Canton, Texas and on the north by I20.

### **III. Certificate Maps:**

The certificate holder is authorized to provide water service in the area identified on the Commission's official service area map, WRS-255, maintained in the offices of the Public Utility Commission, Austin, Texas with all attendant privileges and obligations.